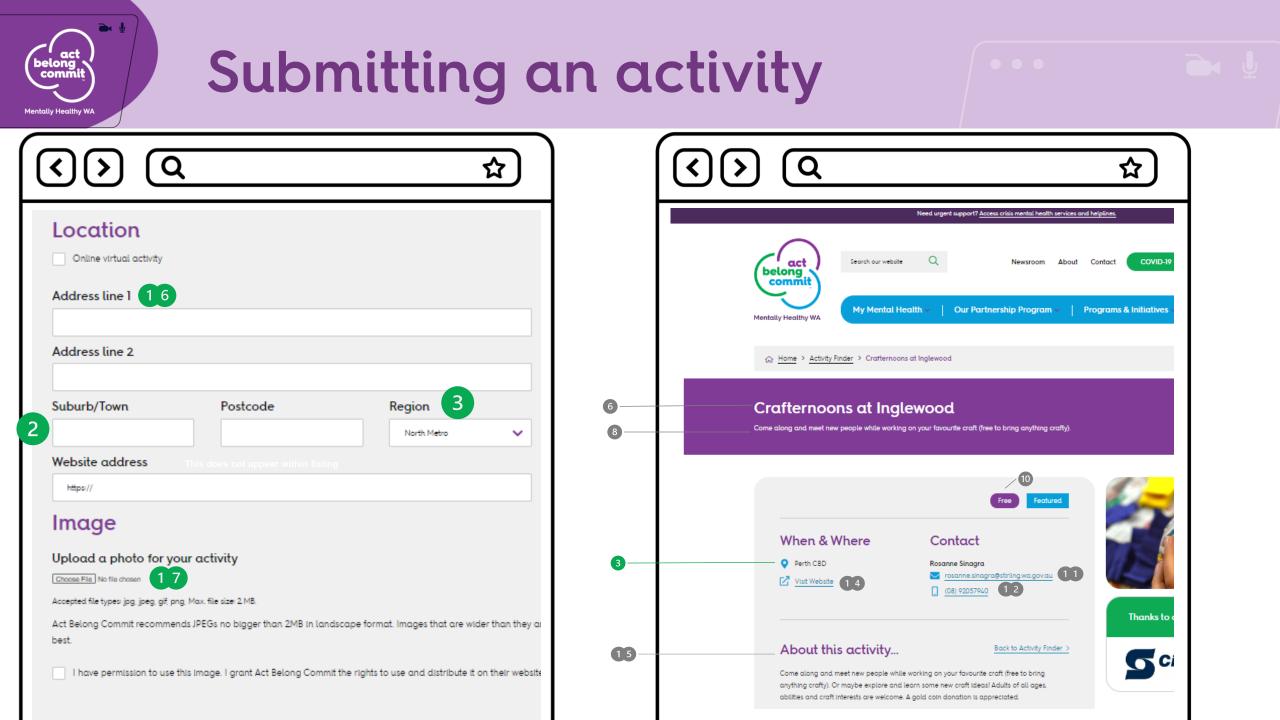

### SUBURB OR TOWN FIELD

When submitting an activity or event be sure to include the suburb/town of where the event will be hosted – not the location of the office. For example if Brentwood or is typed in by user, all Brentwood listings will appear. If Melville is typed, and 'Include surrounding areas' is checked, the Brentwood listings will also appear.

### REGION

3

When submitting an activity or event be sure to select the region where the event/activity is located. For Perth activities consider if people will travel, as it may be beneficial to also select 'All Perth metro' rather than a specific region. If you have multiple locations across the state also select 'Statewide' in addition to the specific regions.