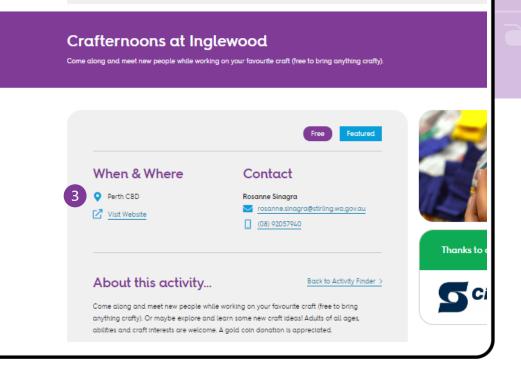

☆ Home > Activity Finder > Crafternoons at Inglewood

### REGION

3

When submitting an activity or event be sure to select the region where the event/activity is located. For Perth activities consider if people will travel, as it may be beneficial to also select 'All Perth metro' rather than a specific region. If you have multiple locations across the state also select 'Statewide' in addition to the specific regions.