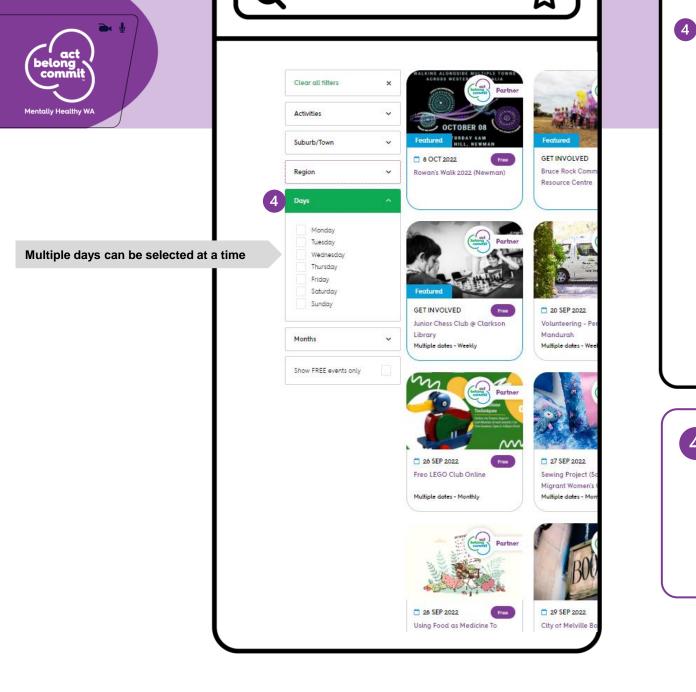

### DAYS

4

When submitting an activity or event be sure to select all the days that the activity/event is on offer. This is useful if people only have particular days of the week free to participate in an activity or join a club.