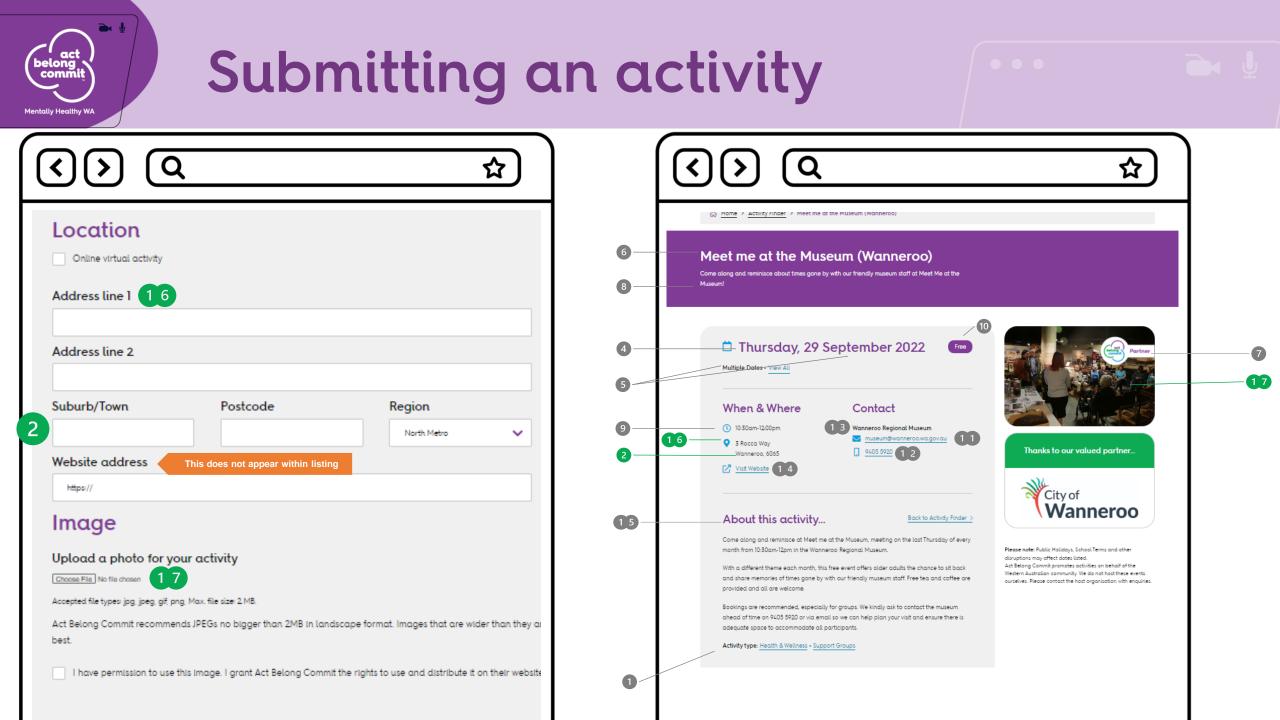

### Partner benefits

- Partners will also receive a Partner Logo Badge over their listing image, and their own logo on their single event listing under a banner that reads 'Thanks to our Partners'.
- Partners given preferential treatment in results hierarchy
- Partner listings are given preference for additional promotion online – increased chances of selection as a 'Featured' activity and externally via Act Belong Commit newsletters and social media.