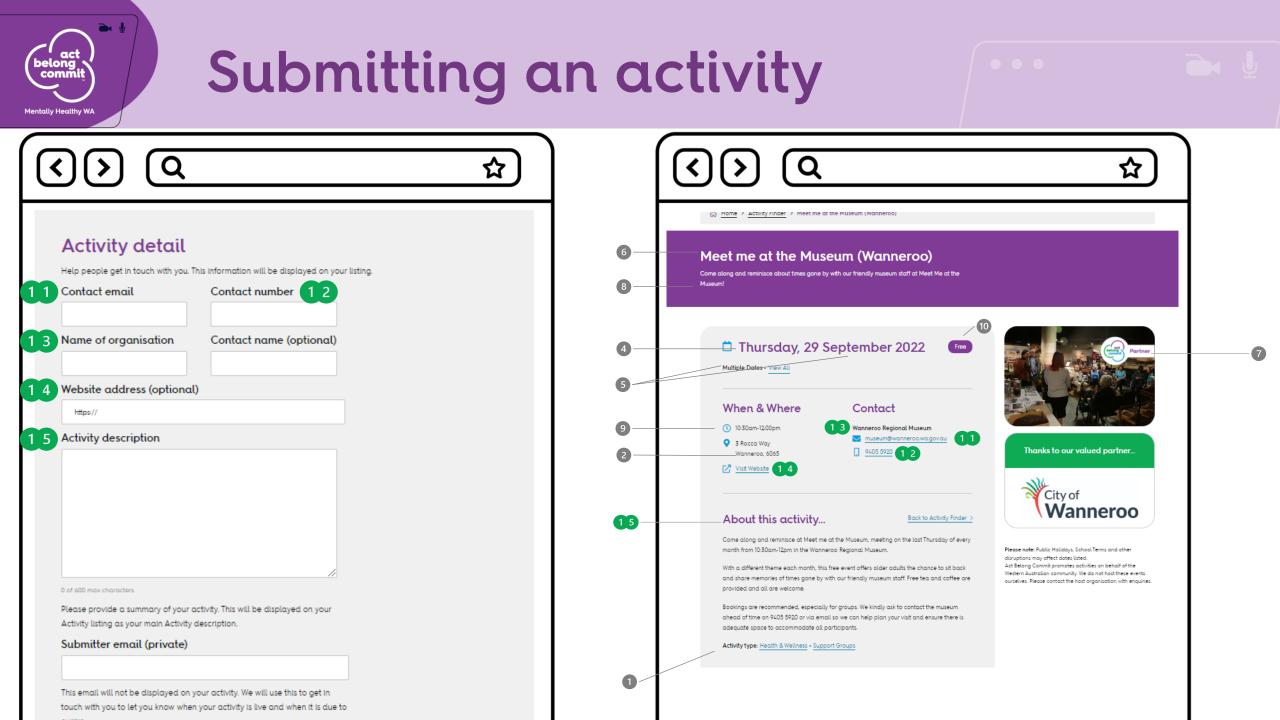

### **ACTIVITY TYPE FIELD**

When submitting an activity or event select all relevant activity categories. For example if 'technology' is ticked by user, all listings with 'technology' appearing in their activity type list will appear.

### SUBURB OR TOWN FIELD

When submitting an activity or event be sure to include the suburb/town of where the event will be hosted – not the location of the office. For example if Brentwood or is typed in by user, all Brentwood listings will appear. If Melville is typed, and 'Include surrounding areas' is checked, the Brentwood listings will also appear.

### REGION

3

When submitting an activity or event be sure to select the region where the event/activity is located. For Perth activities consider if people will travel, as it may be beneficial to also select 'All Perth metro' rather than a specific region. If you have multiple locations across the state also select 'Statewide' in addition to the specific regions.

### DAYS

4

When submitting an activity or event be sure to select all the days that the activity/event is on offer. This is useful if people only have particular days of the week free to participate in an activity or join a club.

### MONTH

5

When submitting a one off event or monthly event the month will be used as a way for people to find your event. It is beneficial to also include in the listing descriptor how often it is held such as 'First Tuesday of every month'. Can be useful for people who want to achieve a goal in a certain time period. Also, as the title features the next date it will be held, the results page specifies if it is a regular monthly event.

Come along and reminisce at Meet me at the Museum, meeting on the last Thursday of every month from 10:30am-12pm in the Wanneroo Regional Museum.

With a different theme each month, this free event offers older adults the chance to sit back and share memories of times gone by with our friendly museum staff. Free tea and coffee are provided and all are welcome.

Bookings are recommended, especially for groups. We kindly ask to contact the museum ahead of time on 9405 5920 or via email so we can help plan your visit and ensure there is adequate space to accommodate all participants.

Activity type: Health & Wellness - Support Groups