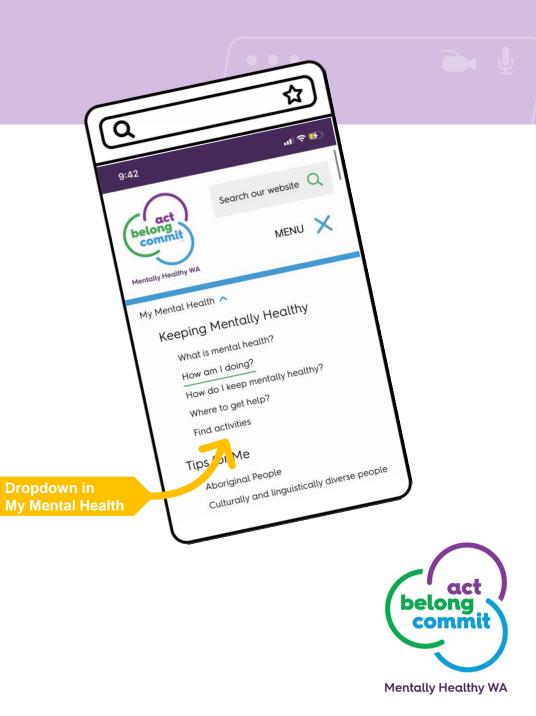

-

Q

**Activity Finder** 

### How to locate it on the website

**Activity Finder** 

### How to locate it on the website

Mentally Healthy WA