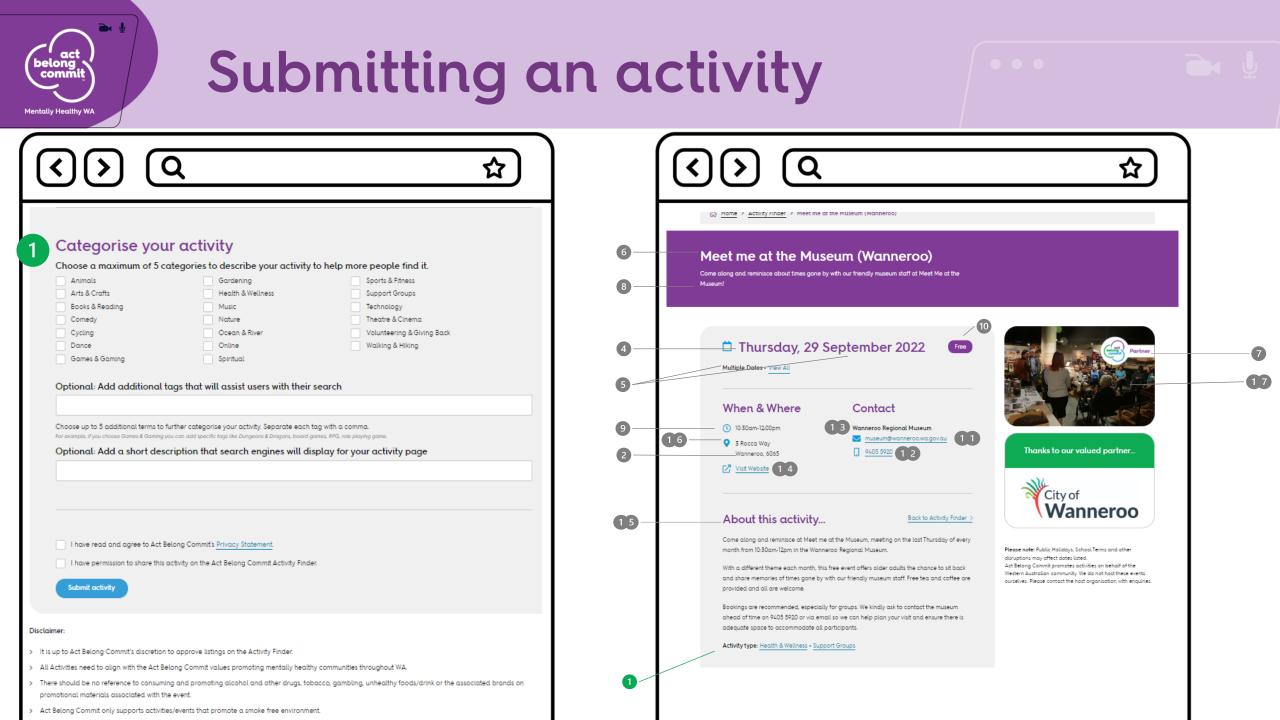

### **ACTIVITY TYPE FIELD**

When submitting an activity or event select all relevant activity categories. For example if 'technology' is ticked by user, all listings with 'technology' appearing in their activity type list will appear.

### DAYS

4

When submitting an activity or event be sure to select all the days that the activity/event is on offer. This is useful if people only have particular days of the week free to participate in an activity or join a club.

### MONTH

5

When submitting a one off event or monthly event the month will be used as a way for people to find your event. It is beneficial to also include in the listing descriptor how often it is held such as 'First Tuesday of every month'. Can be useful for people who want to achieve a goal in a certain time period. Also, as the title features the next date it will be held, the results page specifies if it is a regular monthly event.