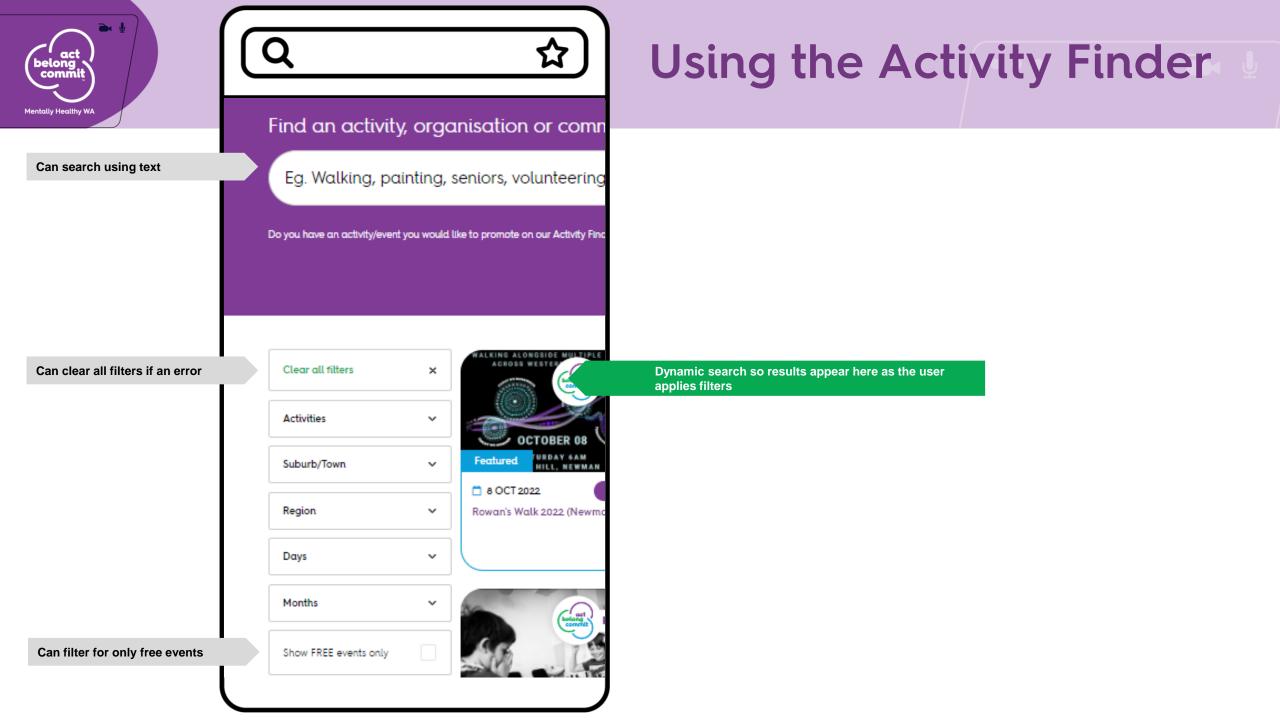

Need urgent support? Access crisis mental health services and helplines.

Find an activity, organisation or community group that interests you!

Eg. Walking, painting, seniors, volunteering...

Do you have an activity/event you would like to promote on our Activity Finder? Click here to find out how.

-

Q

**Activity Finder** 

### How to locate it on the website

**Activity Finder** 

### How to locate it on the website

Mentally Healthy WA