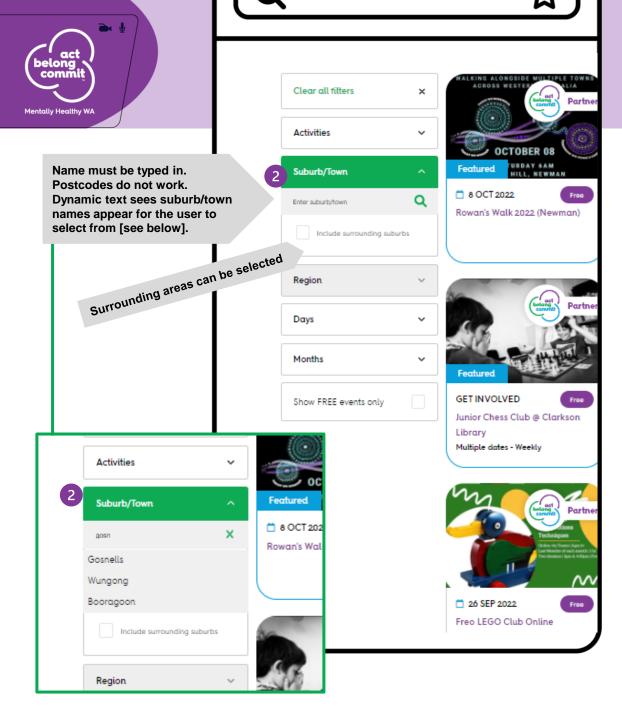

### SUBURB OR TOWN FIELD

When submitting an activity or event be sure to include the suburb/town of where the event will be hosted – not the location of the office. For example if Brentwood or is typed in by user, all Brentwood listings will appear. If Melville is typed, and 'Include surrounding areas' is checked, the Brentwood listings will also appear.