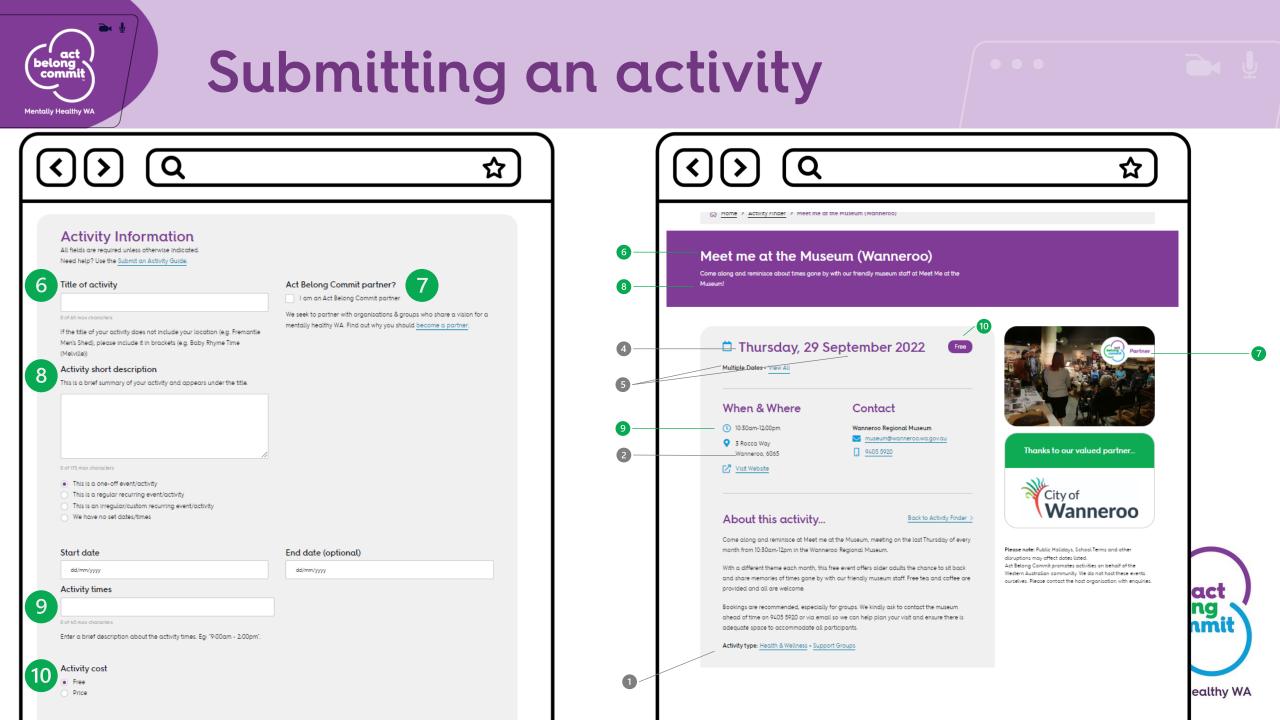

### **ACTIVITY TYPE FIELD**

When submitting an activity or event select all relevant activity categories. For example if 'technology' is ticked by user, all listings with 'technology' appearing in their activity type list will appear.

### SUBURB OR TOWN FIELD

When submitting an activity or event be sure to include the suburb/town of where the event will be hosted – not the location of the office. For example if Brentwood or is typed in by user, all Brentwood listings will appear. If Melville is typed, and 'Include surrounding areas' is checked, the Brentwood listings will also appear.

### REGION

3

When submitting an activity or event be sure to select the region where the event/activity is located. For Perth activities consider if people will travel, as it may be beneficial to also select 'All Perth metro' rather than a specific region. If you have multiple locations across the state also select 'Statewide' in addition to the specific regions.

### DAYS

4

When submitting an activity or event be sure to select all the days that the activity/event is on offer. This is useful if people only have particular days of the week free to participate in an activity or join a club.

### MONTH

5

When submitting a one off event or monthly event the month will be used as a way for people to find your event. It is beneficial to also include in the listing descriptor how often it is held such as 'First Tuesday of every month'. Can be useful for people who want to achieve a goal in a certain time period. Also, as the title features the next date it will be held, the results page specifies if it is a regular monthly event.