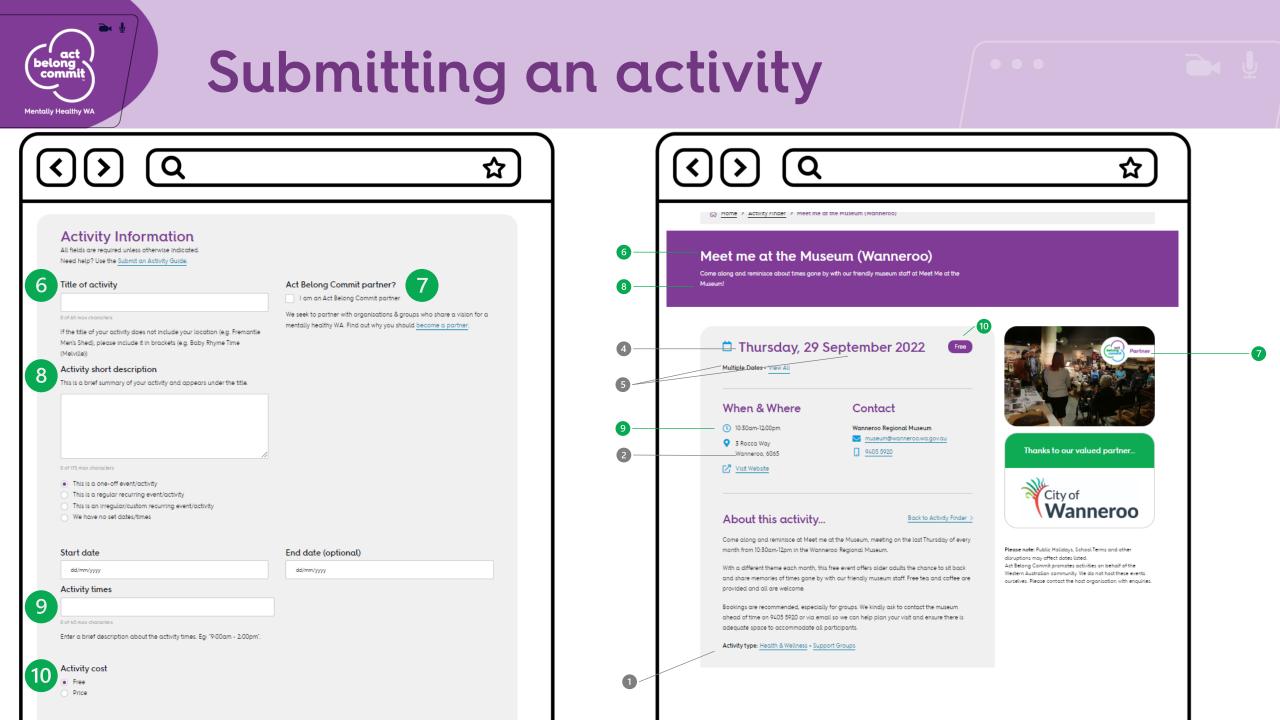

### **ACTIVITY TYPE FIELD**

When submitting an activity or event select all relevant activity categories. For example if 'technology' is ticked by user, all listings with 'technology' appearing in their activity type list will appear.

### SUBURB OR TOWN FIELD

When submitting an activity or event be sure to include the suburb/town of where the event will be hosted – not the location of the office. For example if Brentwood or is typed in by user, all Brentwood listings will appear. If Melville is typed, and 'Include surrounding areas' is checked, the Brentwood listings will also appear.

### REGION

3

When submitting an activity or event be sure to select the region where the event/activity is located. For Perth activities consider if people will travel, as it may be beneficial to also select 'All Perth metro' rather than a specific region. If you have multiple locations across the state also select 'Statewide' in addition to the specific regions.

### DAYS

4

When submitting an activity or event be sure to select all the days that the activity/event is on offer. This is useful if people only have particular days of the week free to participate in an activity or join a club.

### MONTH

5

When submitting a one off event or monthly event the month will be used as a way for people to find your event. It is beneficial to also include in the listing descriptor how often it is held such as 'First Tuesday of every month'. Can be useful for people who want to achieve a goal in a certain time period. Also, as the title features the next date it will be held, the results page specifies if it is a regular monthly event.