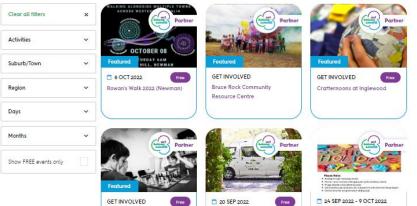

Need urgent support? Access crisis mental health services and helplines.

Find an activity, organisation or community group that interests you!

Eg. Walking, painting, seniors, volunteering...

Do you have an activity/event you would like to promote on our Activity Finder? Click here to find out how.

Free Junior Chess Club @ Clarkson Volunteering - Perth Metro to Library Mandurah Multiple dates - Weekly Multiple dates - Weekly

24 SEP 2022 - 9 OCT 2022 Rockingham Environment Centre Sept/Oct School Holi...