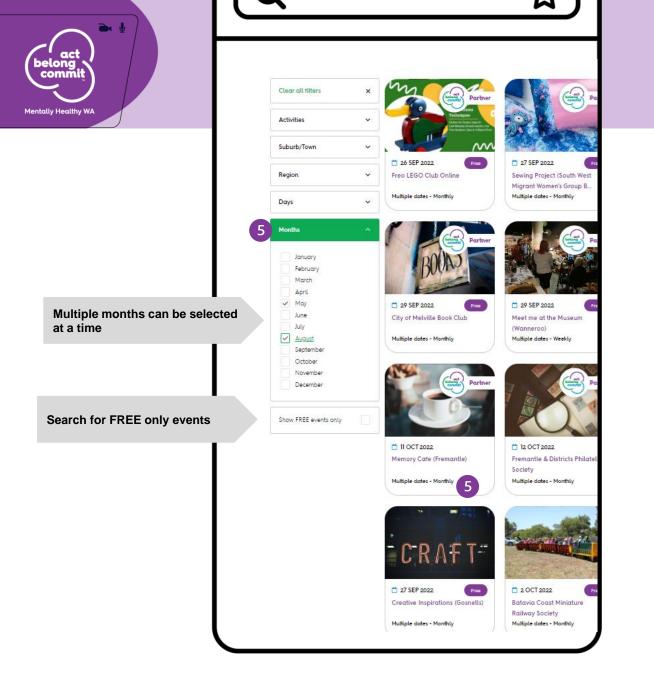

### MONTH

5

When submitting a one off event or monthly event the month will be used as a way for people to find your event. It is beneficial to also include in the listing descriptor how often it is held such as 'First Tuesday of every month'. Can be useful for people who want to achieve a goal in a certain time period. Also, as the title features the next date it will be held, the results page specifies if it is a regular monthly event.

<u>></u> (۵

- This is a one-off event/activity
  - ) This is a regular recurring event/activity
  - This is an irregular/custom recurring event/activity

☆

We have no set dates/times

| <>> Q                                                                                                                                                                                                      |                 | ☆                                                                                                     |
|------------------------------------------------------------------------------------------------------------------------------------------------------------------------------------------------------------|-----------------|-------------------------------------------------------------------------------------------------------|
| <ul> <li>This is a one-off event/activity</li> <li>This is a regular recurring event/activity</li> <li>This is an irregular/custom recurring event/activity</li> <li>We have no set dates/times</li> </ul> |                 |                                                                                                       |
| Weekly      Fortnightly      Monthly                                                                                                                                                                       |                 |                                                                                                       |
| Mon Tue Wed Thu Fri Sat                                                                                                                                                                                    | Sun             | Activity times                                                                                        |
| dd/mm/yyyy                                                                                                                                                                                                 |                 |                                                                                                       |
|                                                                                                                                                                                                            |                 | 0 of 40 max characters<br>Enter a brief description about the activity times. Eg: "11:00am - 2:00pm". |
| Series Ends S                                                                                                                                                                                              | Series End Date |                                                                                                       |
| On     After                                                                                                                                                                                               | dd/mm/yyyy      |                                                                                                       |
|                                                                                                                                                                                                            |                 |                                                                                                       |