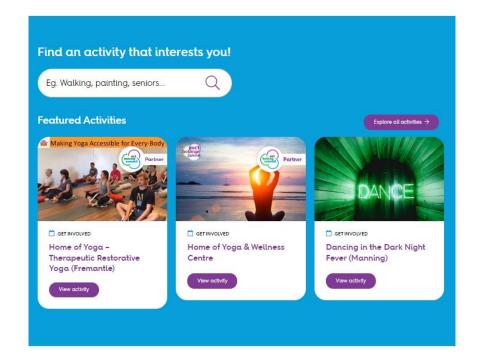

Need urgent support? Access crisis mental health services and helplines.

Find an activity, organisation or community group that interests you!

Eg. Walking, painting, seniors, volunteering...

Do you have an activity/event you would like to promote on our Activity Finder? Click here to find out how.

Free Junior Chess Club @ Clarkson Volunteering - Perth Metro to Library Mandurah Multiple dates - Weekly Multiple dates - Weekly

24 SEP 2022 - 9 OCT 2022 Rockingham Environment Centre Sept/Oct School Holi...