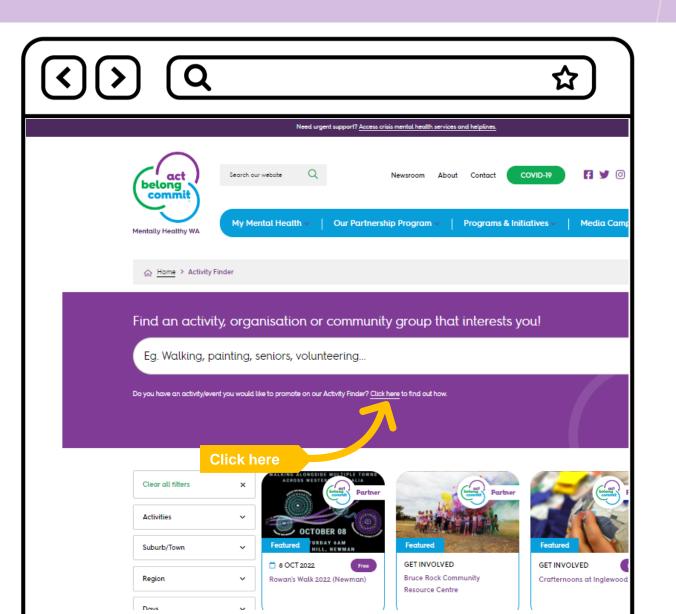

Need urgent support? Access crisis mental health services and helplines.

Find an activity, organisation or community group that interests you!

Eg. Walking, painting, seniors, volunteering...

Do you have an activity/event you would like to promote on our Activity Finder? Click here to find out how.