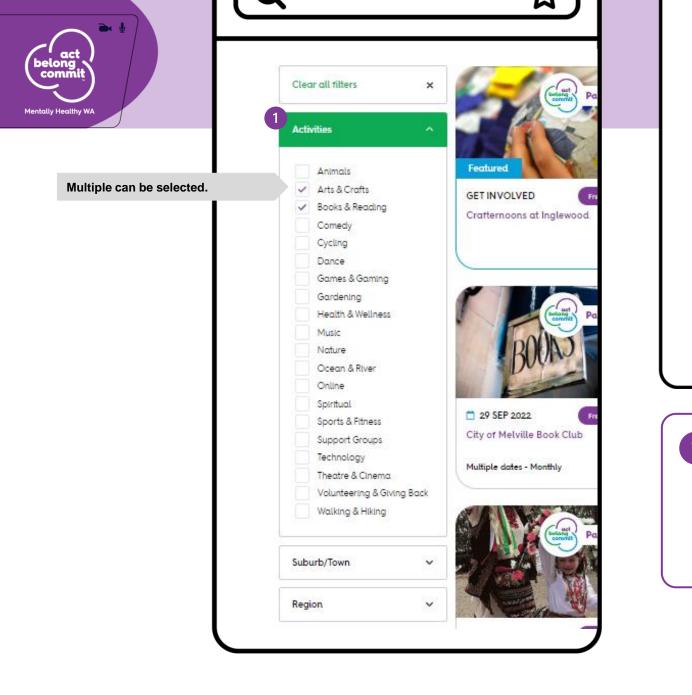

### **ACTIVITY TYPE FIELD**

When submitting an activity or event select all relevant activity categories. For example if 'technology' is ticked by user, all listings with 'technology' appearing in their activity type list will appear.