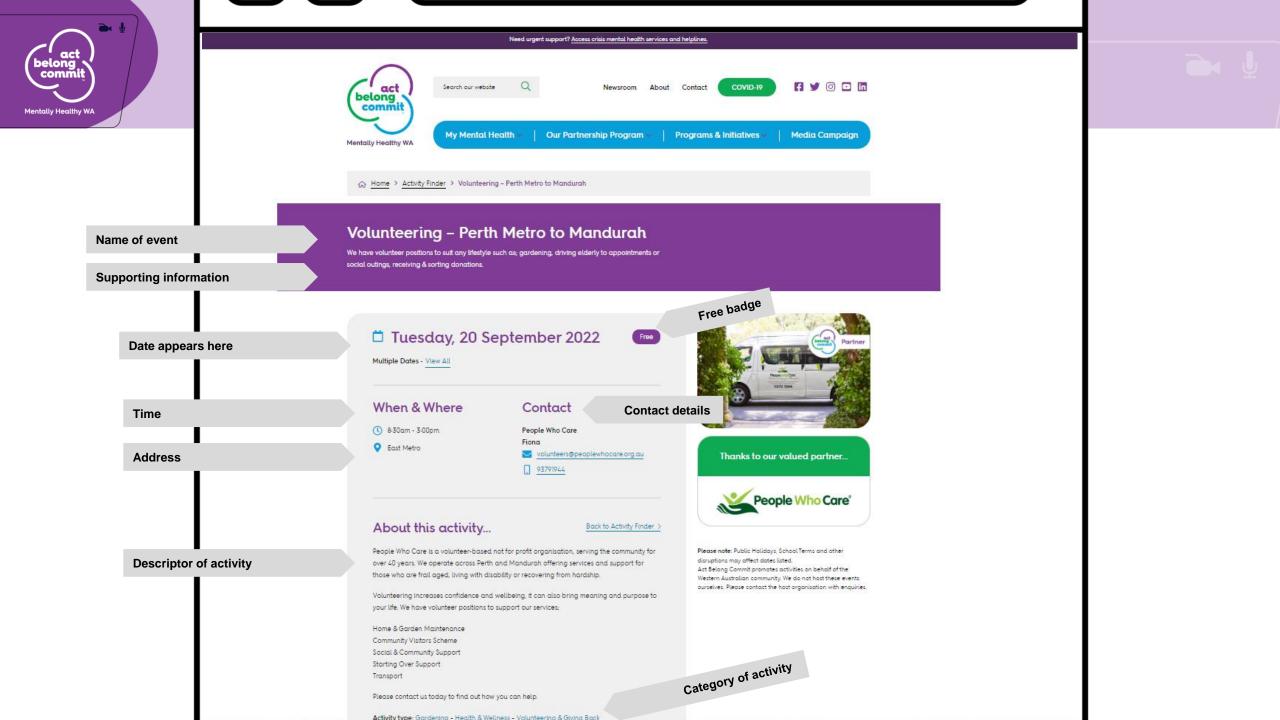

| Q                                                                              |                                                                                                |                              | <u>☆</u>                     |
|--------------------------------------------------------------------------------|------------------------------------------------------------------------------------------------|------------------------------|------------------------------|
|                                                                                | Need urgent support? <u>Access crisis mental health service</u>                                | s and helplines.             |                              |
| Search our website                                                             |                                                                                                | rt Contact COVID-19 🖪 У 🖸 🖬  |                              |
| A                                                                              | ng - Perth Metro to Mandurah                                                                   | Programs a manarites         |                              |
| ering – Perth                                                                  | n Metro to Mandurah                                                                            |                              |                              |
| positions to suit any litestyle                                                | such as cardening, driving elderly to appointments or                                          |                              |                              |
|                                                                                | such as; gardening, driving elderly to appointments or                                         |                              |                              |
| ving & sorting donations.<br>esday, 20 Se                                      | such as; gardening, driving elderly to appointments or<br>eptember 2022                        | Partner                      | Partner badg                 |
| ving & sorting donations.<br>esday, 20 Se<br>ates - <u>View All</u><br>& Where | eptember 2022 Free<br>Contact                                                                  | Partner<br>Bits State        | Partner badg                 |
| esday, 20 Se<br>tes - <u>View All</u><br>& Where                               | eptember 2022 Free                                                                             | Thanks to our valued partner | Partner badg<br>Partner logo |
| ving & sorting donations.<br>esday, 20 Se<br>ates - <u>View All</u>            | eptember 2022 (Free)<br>Contact<br>People Who Care<br>Fiona<br>Volunteers@peoplewhocare.org.au |                              |                              |

### Partner benefits

- Partners will also receive a Partner Logo Badge over their listing image, and their own logo on their single event listing under a banner that reads 'Thanks to our Partners'.
- Partners given preferential treatment in results hierarchy
- Partner listings are given preference for additional promotion online – increased chances of selection as a 'Featured' activity and externally via Act Belong Commit newsletters and social media.