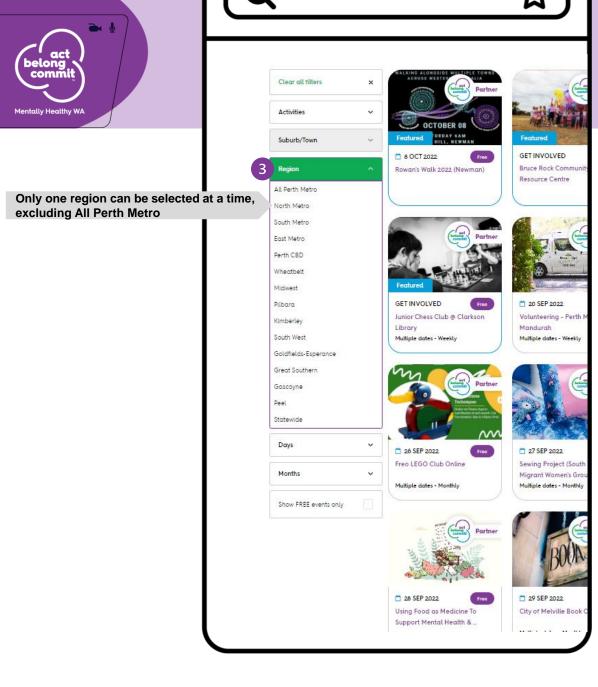

### REGION

3

When submitting an activity or event be sure to select the region where the event/activity is located. For Perth activities consider if people will travel, as it may be beneficial to also select 'All Perth metro' rather than a specific region. If you have multiple locations across the state also select 'Statewide' in addition to the specific regions.